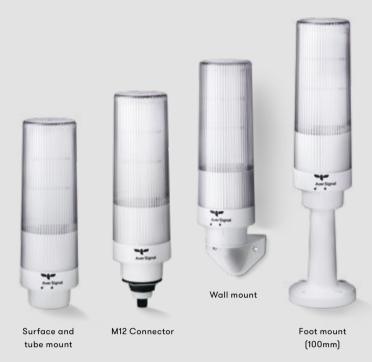

## Reduced. Focused. To the Core.

Our monolithic entry-level 60mm signal tower MT60 is designed to cost, and minimizes your SKUs while meeting your aesthetic demands. It comes preassembled – just plug and play.