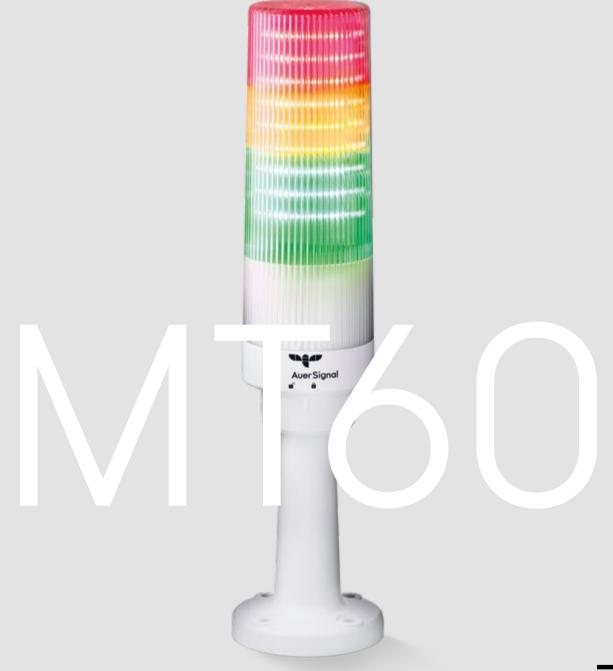

## Reduced. Focused. To the Core.

Our monolithic entry-level 60mm signal tower MT60 is designed to cost, and minimizes your SKUs while meeting your aesthetic demands. It comes preassembled – just plug and play.

## For your aesthetic requirements

The transparent lens design and colored LEDs let the MT60 disappear when it's not activated. Therefore this minimalistic concept is especially suitable for: <u>Pharmaceutical Laboratories / Printers / Office like manufacturing areas /</u> <u>Customer flow management systems / Food & beverage packaging</u>